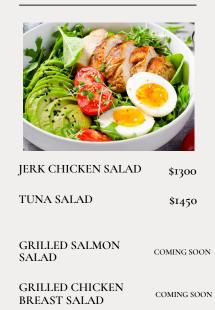

| \$1,400 |
| DEVON HOUSE CARROT                        | \$1,200 |

DEVON HOUSE CARROT \$1,200 CAKE

#### BURERS & SANDWICHES

| CHICKEN BREAST SANDWICH | \$1000  |
|-------------------------|---------|
| CHICKEN BURGER          | \$700   |
| BEEF BURGER             | \$800   |
| FISH BURGER             | \$1000  |
| CHICKEN BAGEL BURGER    | \$1,000 |
| BEEF BAGEL BURGER       | \$1,150 |
| JERK CHICKEN PANINI     | \$850   |
| TURKEY PANINI           | \$750   |
| HAM & TURKEY PANINI     | \$1,150 |
| LOADED HOTDOG           | \$850   |
| HOTDOG                  | \$500   |
| LOADED BAD DAWG         | \$950   |
| BAD DAWG                | \$600   |
| LOADED FRIES            | \$1,000 |
| TURKEY BREAST SANDWICH  | \$1,000 |
|                         |         |

## SALADS

GARLIC BREAD



UR SWEET CRAVEZ JAMAICA LTD