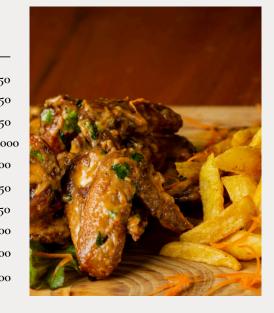

## CHICKEN WINGS

| 6 PCS WINGS          | \$1150 |
|----------------------|--------|
| 12 PCS WINGS         | \$2300 |
| 6 PCS WINGS COMBO    | \$1700 |
| 12 PCS WINGS COMBO   | \$2850 |
| 6 PCS WINGS & BURGER |        |
| СОМВО                | \$2500 |